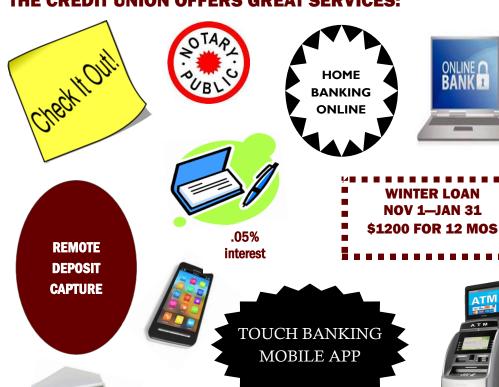

#### THE CREDIT UNION OFFERS GREAT SERVICES:

NO FEE Nov 1—Dec 31

Gift Card

\$50 Gift Card with any New Auto Loan

#### **LOAN RATES:**

| New & Used Vehicles              | 3.00% - 3.99% |
|----------------------------------|---------------|
| New/Used Over \$20,000 6 yr Term | 4.49%         |
| Signature Loan                   | 7.00% - 8.99% |
| Second Mortgage                  |               |
| 5 Years                          | 3.50%         |
| 10 years                         | 3.75%         |
| 15 years                         | 4.00%         |
| Computer Loan                    | 7.90%         |

#### MCPECU - WE CAN SAVE YOU MONEY